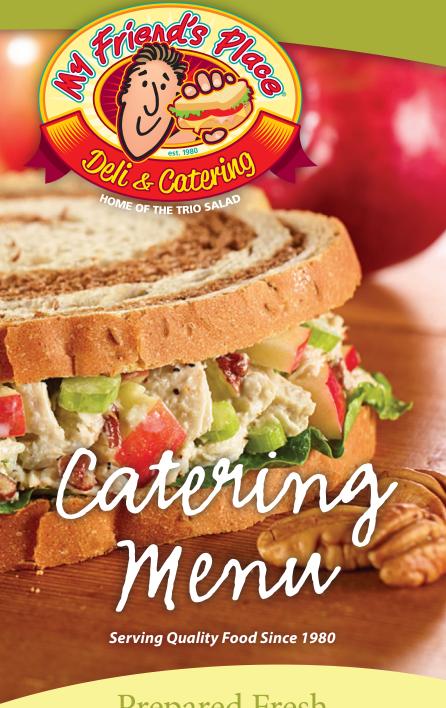

### TRIO SALAD TRAY ......\$11.00

Our delicious Chicken Salad, Tuna Salad and Egg salad served on a bed of lettuce garnished with tomatoes and and cucumbers. Served with assorted with assorted breads and a pickle tray.